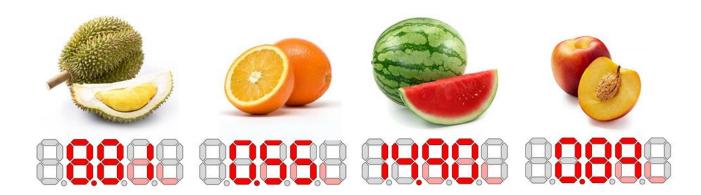

#### **#5: Fresh Produce**

- 1. Taking the first letter of each fruit name spells out FALL DOWN
- 2. The numbers are meant to be prices on a cash register. The pink segments represent LED segments that have burnt out (they are the same in each since its the same cash register).
- 3. Adding all the numbers gives \$37.114
- 4. Displaying that amount with the pink segments and turning it upside shows APPLE
- 5. FALL DOWN APPLE reminds you of NEWTON

ANSWER: NEWTON