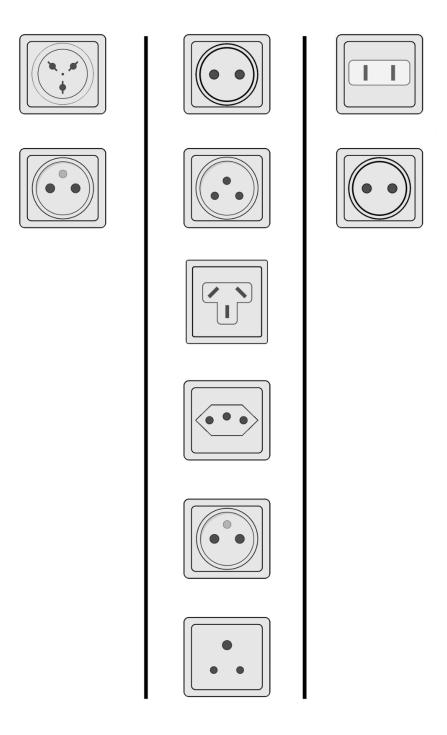

## #1: Wide Eyed

Sometimes I notice
Up upon a wall they hang
Staring forever

Answer: \_\_\_\_\_

## #1: Wide Eyed

- 1. Notice that the boxes are electrical outlets (which are on walls and look like faces staring at you)
- 2. Looking online, we can find that each outlet has a letter id for its type. Note that there are minor nuances between outlets, it does not suffice to simply glance at diagrams. (Ex. a middle prong is higher in 1 type)
- 3. The outlets spell out HE COINED AC. In this context, AC does not refer to air conditioning but rather alternating current. Nikola Tesla invented alternating current.

Note: That's why the outlets are in the shape of a T.

ANSWER: TESLA