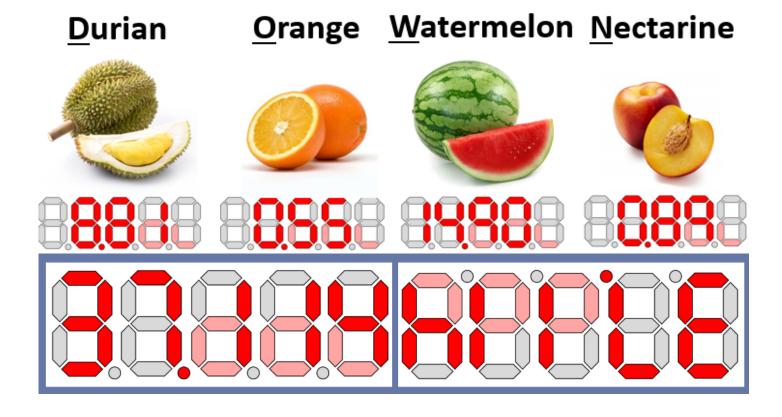

#### **#5: Fresh Produce**

- 1. Taking the first letter of each fruit name spells out FALL DOWN
- 2. The numbers are meant to be prices on a cash register. The pink segments represent LED segments that have burnt out (they are the same in each since its the same cash register).
- 3. Adding all the numbers gives \$37.114
- 4. Displaying that amount with the pink segments and turning it upside shows APPLE
- 5. FALL DOWN APPLE reminds you of NEWTON

ANSWER: NEWTON