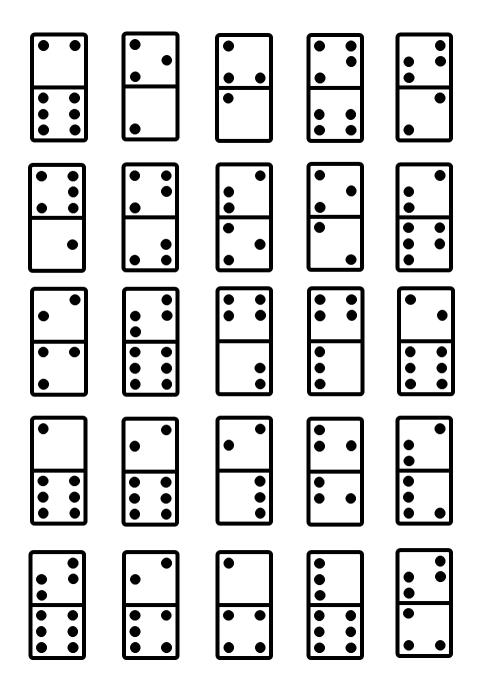

## #4: Old Toys

A game from childhood I could win with my eyes closed Left in the attic

Answer: \_\_\_\_\_

## #4: Old Toys

- 1. The haiku suggests you can win with your eyes closed, so the puzzle involves Braille
- 2. Top set of dots for the dominoes are Braille characters
- 3. This spells out COUNT at the top. This tells you to count the number of dots in the bottom set. Then group the letters by the quantity of dots (1 thru 6) to tell you which group they are a part of
- 4. Reading the words from 1 thru 6, we get YOU GOT INSIGHT ANS IS TACTILE

#### ANSWER: TACTILE