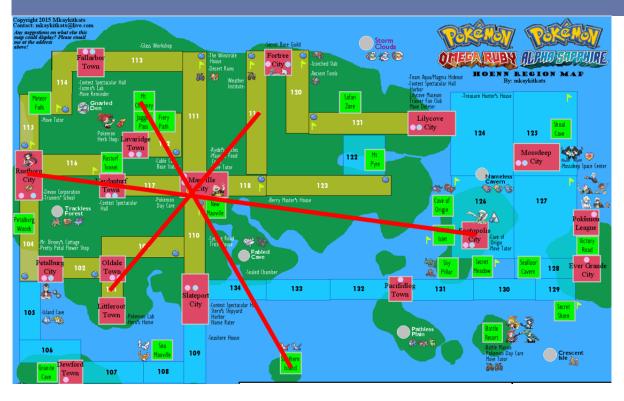

#### #8: The Legend

- 1. Games of precious stones leads to Pokemon Ruby, Sapphire, Emerald (Diamond & Pearl too)
- 2. Land of the 3 titans leads to Regi trio's land which is Hoenn (Gen 3)
- 3. The Legend also leads to the Regi trio are legendary Pokemon
- 4. Room #s leads to looking for room ID numbers from Hoenn
- 5. Notice that there are 2 cities, 2 nature locations, 2 routes. Draw a line between each of the two on a map
- 6. The lines all converge on Mauville City

ANSWER: MAUVILLE

56: Mt. Chimney

10: Rustboro city

16: Route 101

34: Route 119

14: Sootopolis city

73: Southern Island