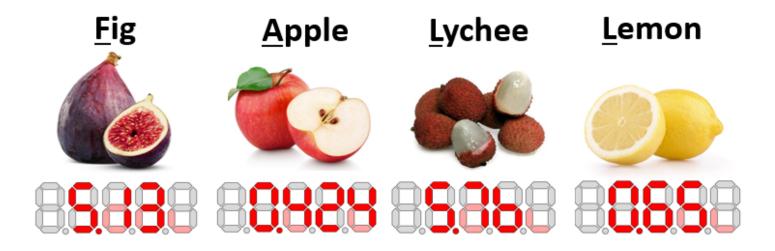

#### **#5: Fresh Produce**

- 1. Taking the first letter of each fruit name spells out FALL DOWN
- 2. The numbers are meant to be prices on a cash register. The pink segments represent LED segments that have burnt out (they are the same in each since its the same cash register).
- 3. Adding all the numbers gives \$37.114
- 4. Displaying that amount with the pink segments and turning it upside shows APPLE
- 5. FALL DOWN APPLE reminds you of NEWTON

ANSWER: NEWTON