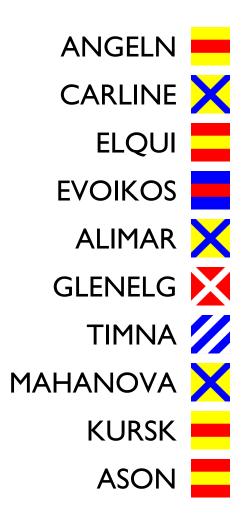

#### #7: Maritime

- 1. Flags waving in cool air leads maritime flags. Convert Maritime flags to numbers
- 2. Sailing the baltic leads to Baltic shipping website
- 3. Many lost at sea leads to all these ships were lost or decommissioned
- 4. But the maritime flags aren't the real flags on each ship. Find country flags and take the nth number of the country (ex. 2nd letter of antigua)
- 5. Spells out NACER ALIAS, looking up the alias name of NACER shows that it is BRUMMI

ANSWER: BRUMMI