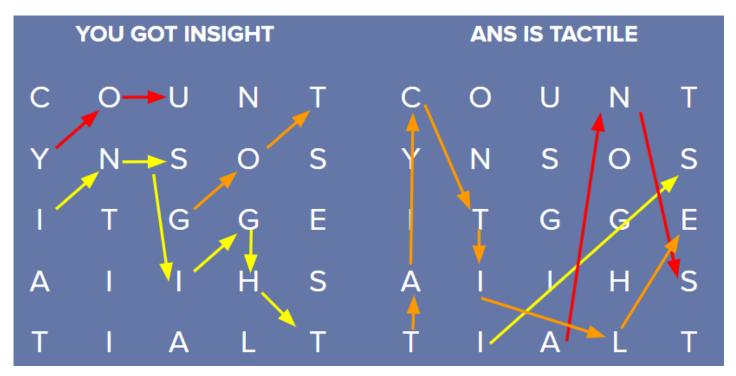

## #4: Old Toys

- 1. The haiku suggests you can win with your eyes closed, so the puzzle involves Braille
- 2. Top set of dots for the dominoes are Braille characters
- 3. This spells out COUNT at the top. This tells you to count the number of dots in the bottom set. Then group the letters by the quantity of dots (1 thru 6) to tell you which group they are a part of
- 4. Reading the words from 1 thru 6, we get YOU GOT INSIGHT ANS IS TACTILE

#### ANSWER: TACTILE