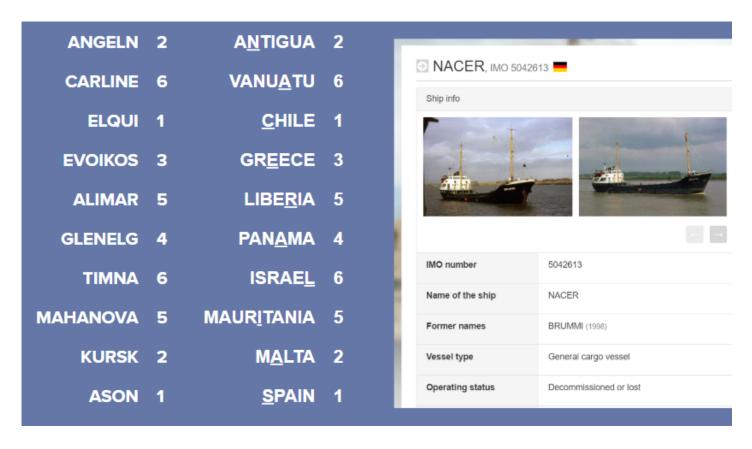

#### #7: Maritime

- 1. Flags waving in cool air leads maritime flags. Convert Maritime flags to numbers
- 2. Sailing the baltic leads to Baltic shipping website
- 3. Many lost at sea leads to all these ships were lost or decommissioned
- 4. But the maritime flags aren't the real flags on each ship. Find country flags and take the nth number of the country (ex. 2nd letter of antigua)
- 5. Spells out NACER ALIAS, looking up the alias name of NACER shows that it is BRUMMI

ANSWER: BRUMMI