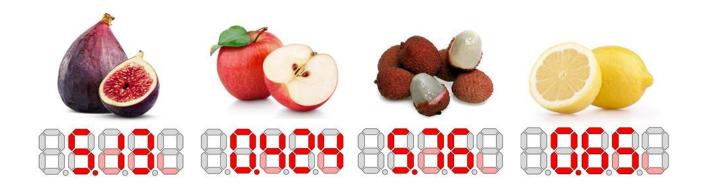

#### **#5: Fresh Produce**

Walking down the aisles The fruit here looks delicious Maybe I'll buy them

#### **#5: Fresh Produce**

- 1. Taking the first letter of each fruit name spells out FALL DOWN
- 2. The numbers are meant to be prices on a cash register. The pink segments represent LED segments that have burnt out (they are the same in each since its the same cash register).
- 3. Adding all the numbers gives \$37.114
- 4. Displaying that amount with the pink segments and turning it upside shows APPLE
- 5. FALL DOWN APPLE reminds you of NEWTON

ANSWER: NEWTON