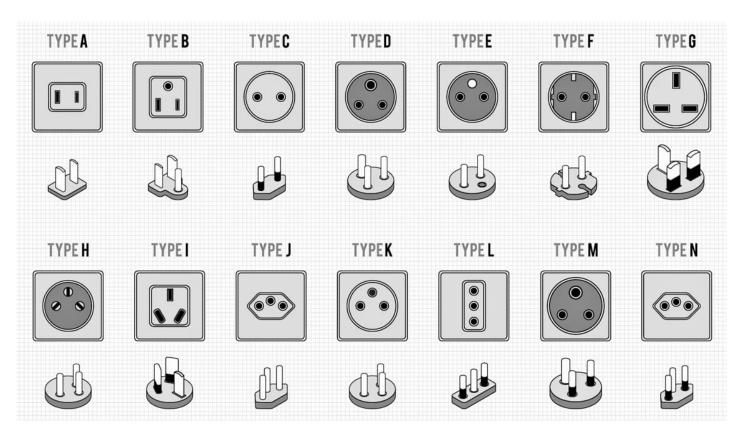

## #1: Wide Eyed

- 1. Notice that the boxes are electrical outlets (which are on walls and look like faces staring at you)
- 2. Looking online, we can find that each outlet has a letter id for its type. Note that there are minor nuances between outlets, it does not suffice to simply glance at diagrams. (Ex. a middle prong is higher in 1 type)
- 3. The outlets spell out HE COINED AC. In this context, AC does not refer to air conditioning but rather alternating current. Nikola Tesla invented alternating current.

Note: That's why the outlets are in the shape of a T.

ANSWER: TESLA