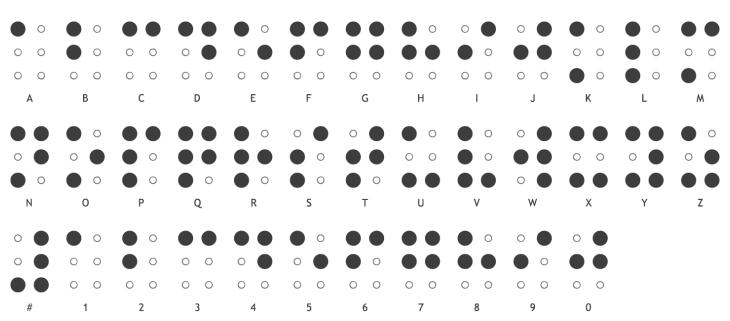

## #4: Old Toys

- 1. The haiku suggests you can win with your eyes closed, so the puzzle involves Braille
- 2. Top set of dots for the dominoes are Braille characters
- 3. This spells out COUNT at the top. This tells you to count the number of dots in the bottom set. Then group the letters by the quantity of dots (1 thru 6) to tell you which group they are a part of
- 4. Reading the words from 1 thru 6, we get YOU GOT INSIGHT ANS IS TACTILE

#### ANSWER: TACTILE