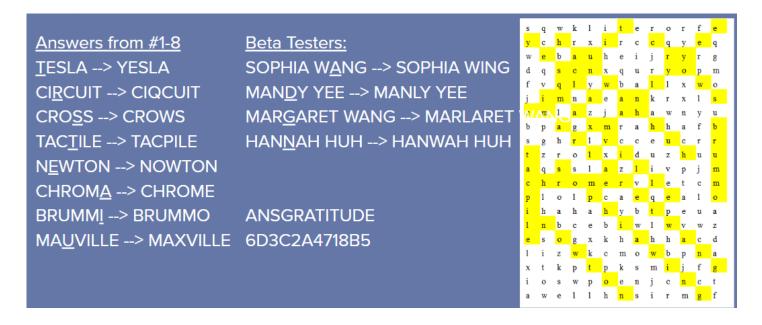

#### **#9: Special Thanks**

- 1. Note that the instructions said This packet contains one puzzle per page, all of which are independent of one another.
- 2. The special thanks is page 9 and there is an answer blank there too!
- 3. corner of my eye leads to checking the top corner. There is a faint icon indicating that internet tools are required
- 4. Stark contrast, sharp minds suggests that you should increase the contrast/sharpen the image (several times)
- 5. Doing so reveals a grid of letters. This is a word search now! We're looking for the answers from puzzles 1-8
- 6. None of the answers are actually in the word search but there are a lot that are close they're off by 1 character! This fits with the theme it's not a bug; its a feature. The bug is that there are typos but in reality that's what we're looking for
- 7. The bottom of the grid says 6D3C2A4718B5. There are 4 letters and 4 beta testers so we need to find their names (with 1 character off) in the grid
- 8. Taking the letter that they should have been from each answer found, we get ANS GRATITUDE

ANSWER: GRATITUDE