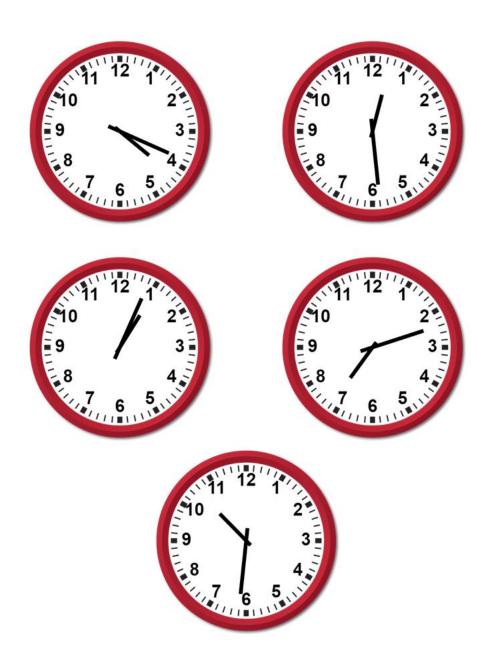

### **#3: Silent Clocks**

Clocks hang on a wall In a Spanish library Silently ticking

Please note that all clocks are NIST (New International Standards of Time) compliant

#### #3: Silent Clocks

- 1. Clocks are associated with time so Silent Clocks prompts us to think of silent time
- 2. The Spanish word for library is biblioteca which sounds Bible related
- 3. The bottom text says that NIST stands for New International Standards of Time while it actually stands for National Institute of Science and Technology. New International tells us to look at the New International Version (NIV) of the Bible
- 4. At the top left of the page, it says written by Matthew (no last name) so we look at the book Matthew
- 5. Convert clocks to hour:minute form and look up those verses
- 6. Take the first letter of each verse and it spells out cross

ANSWER: cross

"Come, follow me," Jesus said, "and I will send you out to fish for people." (Matthew 4:19)

"Or again, how can anyone enter a strong man's house and carry off his possessions..." (Matthew 12:29)

"Ram the father of Amminadab,..." (Matthew 1:04)

"So in everything, do to others what you would have them do to you" (Matthew 7:12)

"So don't be afraid; you are worth more than many sparrows." (Matthew 10:31)